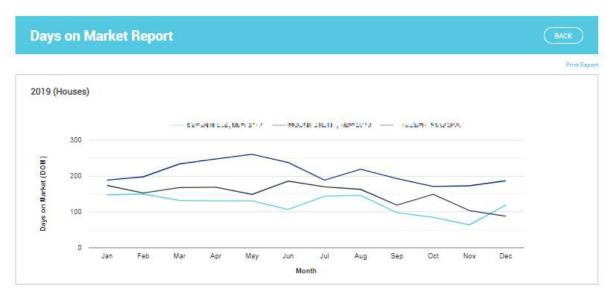

3. The Days on Market report will be displayed for the selected suburbs in both a visual and tabular format.

Latest days on market data is displayed below in bold.

|           | REVEN HILL, NEW 21-17 | MOLENT CALIFFE, HEW STOR | TRANSPIL NEW 2770 |
|-----------|-----------------------|--------------------------|-------------------|
| January   | 148                   | 189                      | 174               |
| February  | 150                   | 198                      | 153               |
| March     | 132                   | 234                      | 168               |
| April     | 131                   | 248                      | 169               |
| May       | 131                   | 261                      | 149               |
| June      | 107                   | 238                      | 186               |
| July      | 144                   | 189                      | 170               |
| August    | 146                   | 219                      | 163               |
| September | 98                    | 193                      | 119               |
| October   | 85                    | 171                      | 149               |