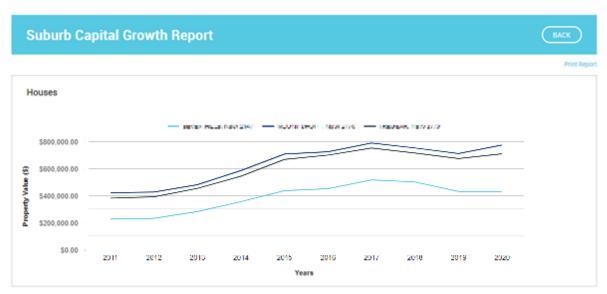

3. The Suburb Capital Growth report will be displayed for the selected suburbs in both a visual and tabular format.

No. of sales per year is shown in brackets next to median price.

|      | SEVEN HILLS, NEW 21 47 | MOUNE CHUITT, NSM 2570 | TIVEGSAJ, NEW 2770 |
|------|------------------------|------------------------|--------------------|
| 2011 | \$420,000 (311)        | \$359,000 (133)        | \$224,000 (52)     |
| 2012 | \$425,000 (207)        | \$350,000 (89)         | \$229,500 (54)     |
| 2013 | \$480,000 (298)        | \$414,250 (164)        | \$280.250 (52)     |
| 2014 | \$585,000 (288)        | \$489,500 (140)        | \$354,000 (63)     |
| 2015 | \$707,500 (262)        | \$626,000 (134)        | \$435,500 (68)     |