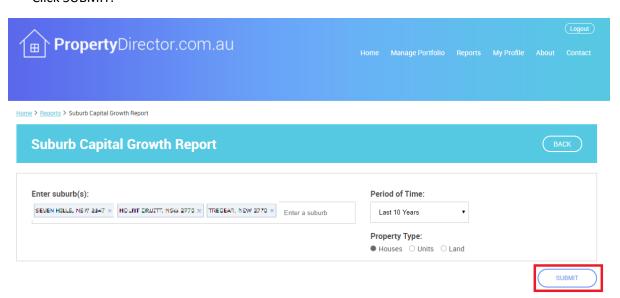

## **Suburb Capital Growth Report**

1. Click **View Report** for the Suburb Capital Growth Report under 'Research Reports' on the reports page.

2. Input the name of suburbs you wish to see view capital growth data for (you can input up to 6 suburbs). Select year, and specify if you wish to view capital growth for houses or units. Click SUBMIT.