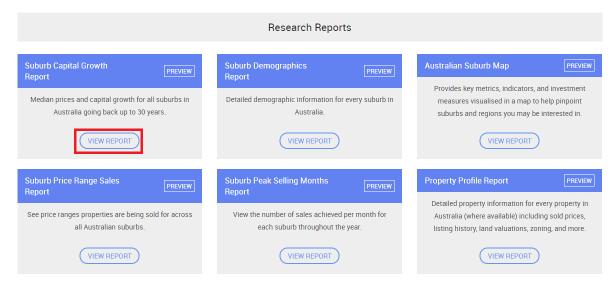

## **Suburb Capital Growth Report**

1. Click **View Report** for the Suburb Capital Growth Report under 'Research Reports' on the reports page.

2. Input the name of suburbs you wish to see view capital growth data for (you can input up to 6 suburbs). Select year, and specify if you wish to view capital growth for houses or units. Click SUBMIT.