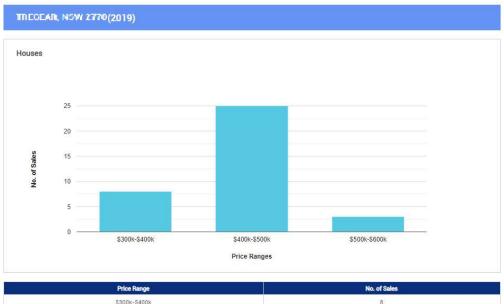

3. The Suburb Price Range Sales will be displayed for the selected suburb in both a visual and tabular format.

| Price Range   | No. of Sales |
|---------------|--------------|
| \$300k-\$400k | 8            |
| \$400k-\$500k | 25           |
| \$500k-\$600k | 3            |
| Tatal         | 30           |